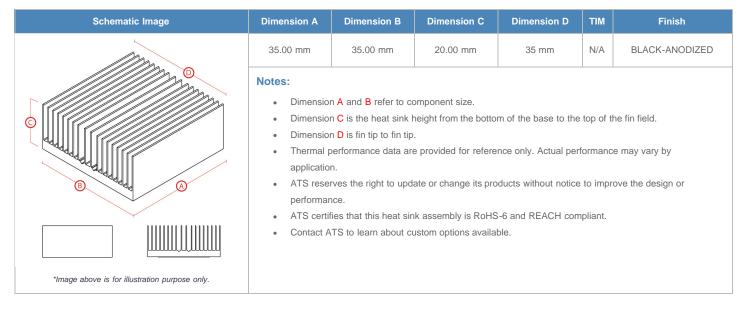

**

| AIR VELOCITY       |               | @200 LFM<br>1.0 M/S | @300 LFM<br>1.5 M/S | @400 LFM<br>2.0 M/S | @500 LFM<br>2.5 M/S | @600 LFM<br>3.0 M/S | @700 LFM<br>3.5 M/S | @800 LFM<br>4.0 M/S |
|--------------------|---------------|---------------------|---------------------|---------------------|---------------------|---------------------|---------------------|---------------------|
| THERMAL RESISTANCE | Unducted Flow | 3.63 °C/W           | 2.3 °C/W            | 1.8 °C/W            | 1.5 °C/W            | 1.4 °C/W            | 1.3 °C/W            | 1.2 °C/W            |
|                    | Ducted Flow   | 1.6                 | 1.3                 | 1.2                 | 1.1                 | 1                   | 0.9                 | 0.9                 |

## **Product Detail**